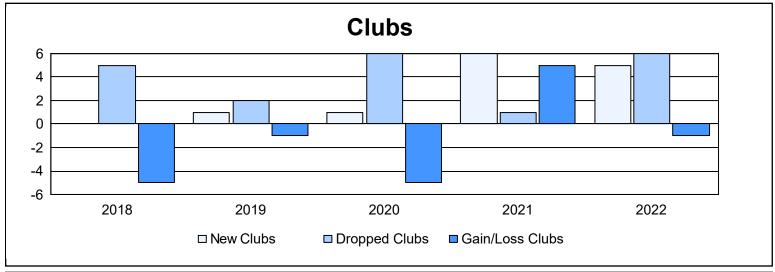

District 35 L

As of June 2022 Cumulative

| Year      | New<br>Clubs | Dropped<br>Clubs | Gain/<br>Loss<br>Clubs | New<br>Members | Charter<br>Members | Reinstate<br>Members | Transfer<br>Members | Total<br>Member<br>Added | Total<br>Members<br>Dropped | Gain/<br>Loss<br>Members |
|-----------|--------------|------------------|------------------------|----------------|--------------------|----------------------|---------------------|--------------------------|-----------------------------|--------------------------|
| 2017-2018 | 0            | 5                | -5                     | 220            | 9                  | 21                   | 39                  | 289                      | 366                         | -77                      |
| 2018-2019 | 1            | 2                | -1                     | 136            | 22                 | 22                   | 29                  | 209                      | 339                         | -130                     |
| 2019-2020 | 1            | 6                | -5                     | 111            | 22                 | 33                   | 11                  | 177                      | 311                         | -134                     |
| 2020-2021 | 6            | 1                | 5                      | 212            | 139                | 28                   | 31                  | 410                      | 249                         | 161                      |
| 2021-2022 | 5            | 6                | -1                     | 211            | 121                | 45                   | 6                   | 383                      | 416                         | -33                      |
| Average   | 3            | 4                | -1                     | 178            | 63                 | 30                   | 23                  | 294                      | 336                         | -43                      |